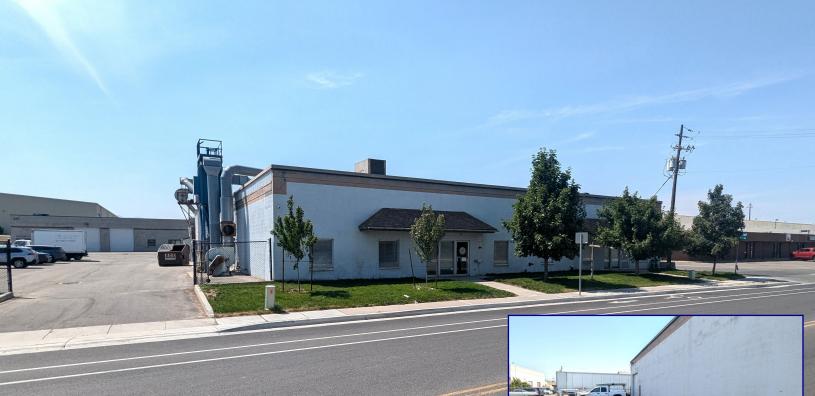

# FOR LEASE Warehouse

3618 South 500 West | South Salt Lake | Utah | 84115

Property Information:

- 15,500 sq. ft. total
  - 500 sq. ft. 2nd level office
  - 1,900 sq. ft. main level office/break room
  - 13,100 sq. ft. warehouse
- (1) 12' x 12' GL door
- (I) I4' x I2' GL door
- (1) 10' x 10' GL door
- Dock Well
- 15.5' Clear Height
- I 20/240v 3 Phase 800 Amps (400/200/200 amp panels)
- Fire Sprinklers
- I7 parking stalls

Stew Knight 801.913.4990 stew@knirea.com knirea.com

Additional Information:

- Two Dust Collection Systems
- Air Filtration Unit
- Air Compressor and lines
- 10' x 20' Paint Booth
- Breakroom
- Mezzanine and 2nd Level storage not included in SF
- Easy Access to I-15 at 3300 South
- Flex Zone