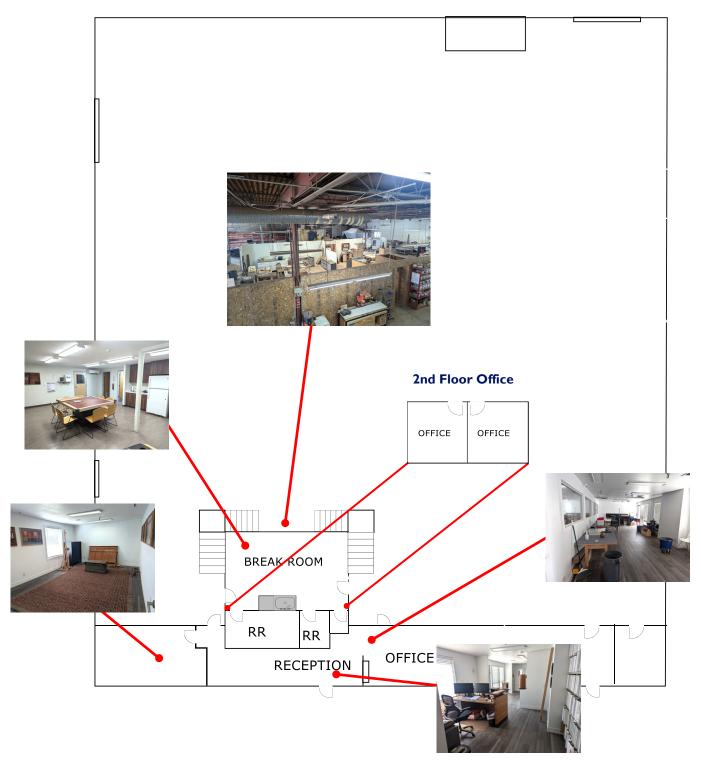

# FOR LEASE Warehouse

3618 South 500 West | South Salt Lake | Utah | 84115

Property Information:

- 15,500 sq. ft. total
  - 500 sq. ft. 2nd level office
  - 1,900 sq. ft. main level office/break room
  - 13,100 sq. ft. warehouse
- (1) 12' x 12' GL door
- (I) I4' x I2' GL door
- (1) 10' x 10' GL door
- Dock Well
- 15.5' Clear Height
- I 20/240v 3 Phase 800 Amps (400/200/200 amp panels)
- Fire Sprinklers
- I7 parking stalls

Stew Knight 801.913.4990 stew@knirea.com knirea.com

Additional Information:

- Two Dust Collection Systems
- Air Filtration Unit
- Air Compressor and lines
- 10' x 20' Paint Booth
- Breakroom
- Mezzanine and 2nd Level storage not included in SF
- Easy Access to I-15 at 3300 South
- Flex Zone