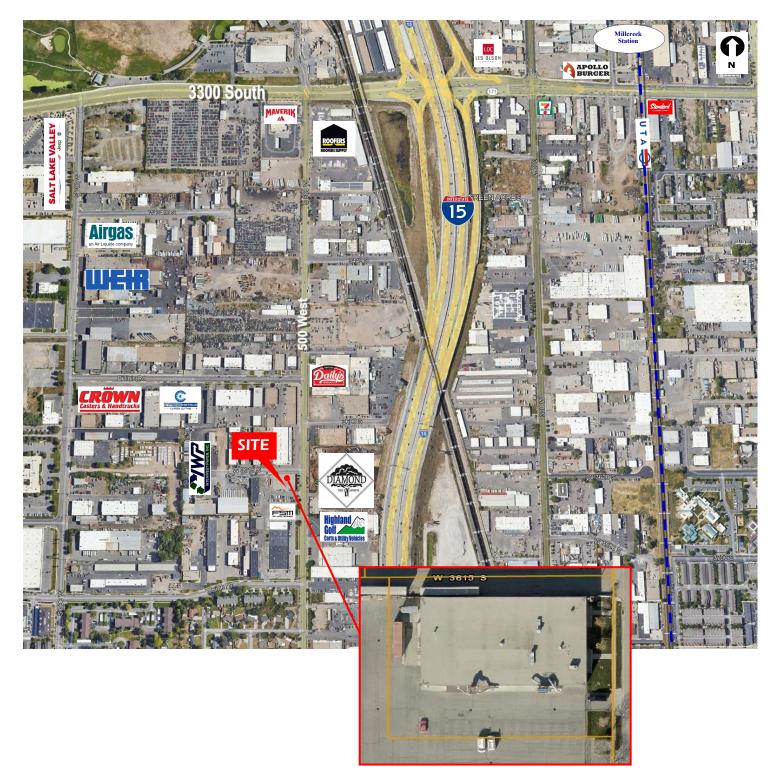

Stew Knight 801.913.4990 stew@knirea.com knirea.com

Additional Information:

- Two Dust Collection Systems
- Air Filtration Unit
- Air Compressor and lines
- 10' x 20' Paint Booth
- Breakroom
- Mezzanine and 2nd Level storage not included in SF
- Easy Access to I-15 at 3300 South
- Flex Zone