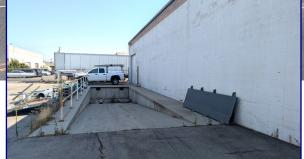

# FOR LEASE Warehouse

3618 South 500 West | South Salt Lake | Utah | 84115

Property Information:

- 15,500 sq. ft. total
  - 500 sq. ft. 2nd level office
  - 1,900 sq. ft. main level office/break room
  - 13,100 sq. ft. warehouse
- (1) 12' x 12' GL door
- (I) I4' x I2' GL door
- (1) 10' x 10' GL door
- Dock Well
- 15.5' Clear Height
- I 20/240v 3 Phase 800 Amps (400/200/200 amp panels)
- Fire Sprinklers
- I7 parking stalls