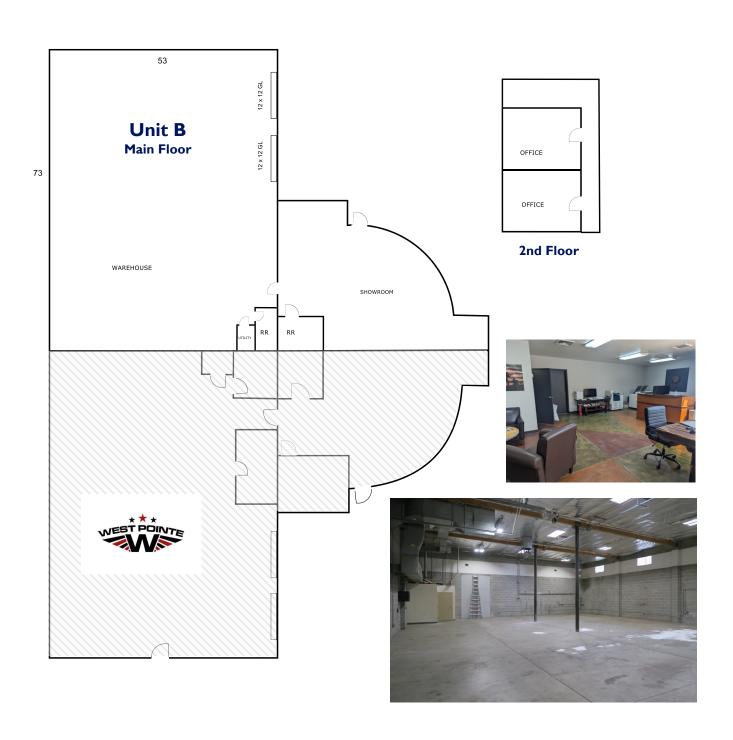

#### Property Information:

- 5,644 sq. ft. total
  - 480 sq. ft. 2nd level office
  - 1,295 sq. ft. main level showroom
  - 3,869 sq. ft. warehouse
- Spacious Atrium Entry
- Attractive Storefront Floor to Ceiling Glass
- (2) 12' x 12' GL doors with electric openers
- 16' 17' Clear Height
- 240V 200A 3 Phase
- Skylights
- Parking Stalls: 45 total (shared)
- 2 Evaporative Coolers in Warehouse

#### Additional Information:

- .25 Acres of Enclosed Yard
- Minutes from UTA TRAX 8351 South 2700 West Station
- Near I-15 at 9000 South and Bangerter Highway