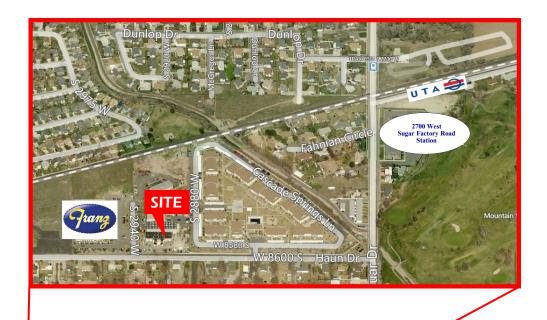

#### Additional Information:

- .25 Acres of Enclosed Yard
- Minutes from UTA TRAX 8351 South 2700 West Station
- Near I-15 at 9000 South and Bangerter Highway