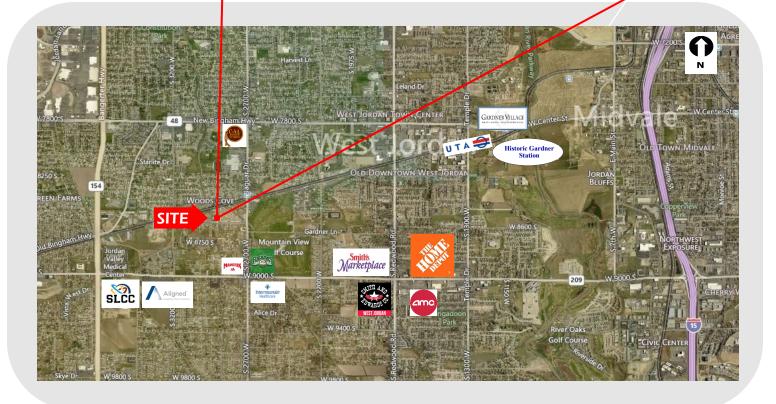

#### Additional Information:

- .25 Acres of Enclosed Yard
- Minutes from UTA TRAX 8351 South 2700 West Station
- Near I-15 at 9000 South and Bangerter Highway