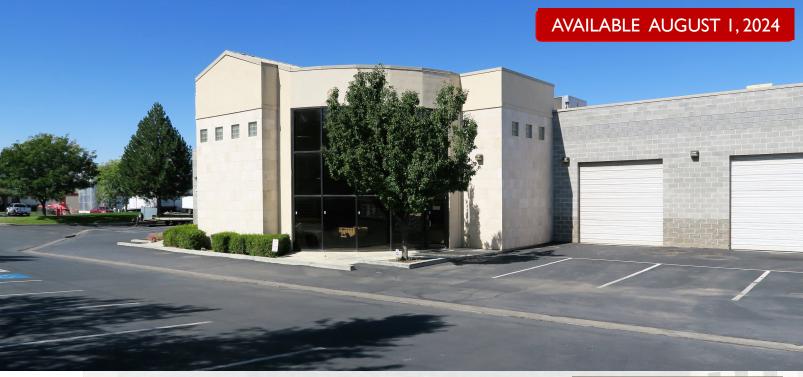

# Warehouse/Office Flex with Yard

8575 South 2940 West, Unit B West Jordan Utah 84088

#### Property Information:

- 5,644 sq. ft. total
  - 480 sq. ft. 2nd level office
  - 1,295 sq. ft. main level showroom
  - 3,869 sq. ft. warehouse
- Spacious Atrium Entry
- Attractive Storefront Floor to Ceiling Glass
- (2) 12' x 12' GL doors with electric openers
- 16' 17' Clear Height
- 240V 200A 3 Phase
- Skylights
- Parking Stalls: 45 total (shared)
- 2 Evaporative Coolers in Warehouse