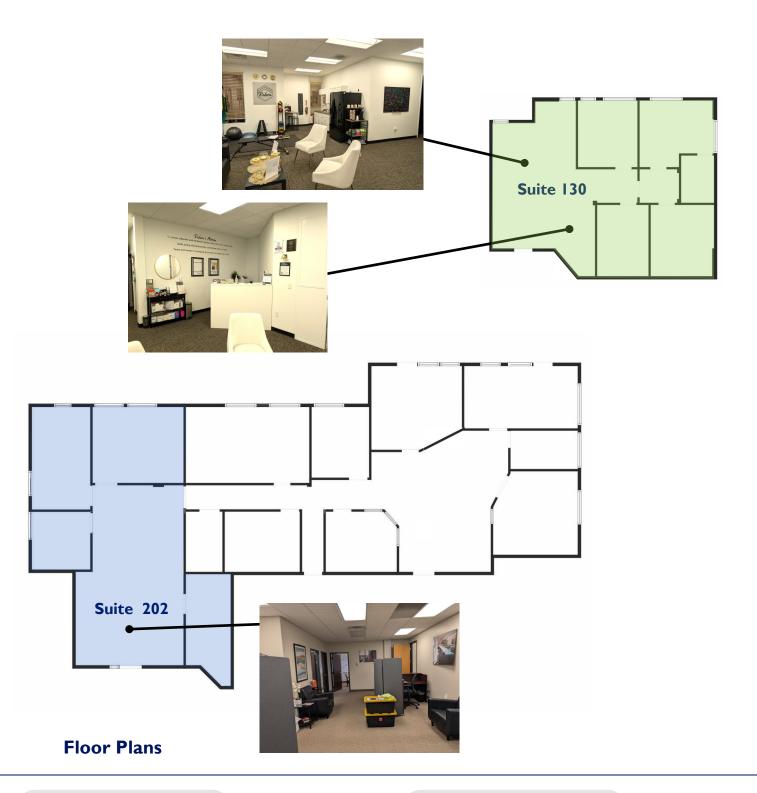

- Suite 200
  - 2,666 RS
  - 6 culti-
  - Breakroom
  - Outdoor Deck
- Suite 130
  - 1,500 RSF
  - 4 offices
  - Reception with kitchenette
  - Private Bathroom
  - Sinks in 2 offices

Suite 202

Lease Rate: \$15.00 /sq. ft. NNN

- 1,500 RSF
- 3 offices
- Open area
- Breakroom