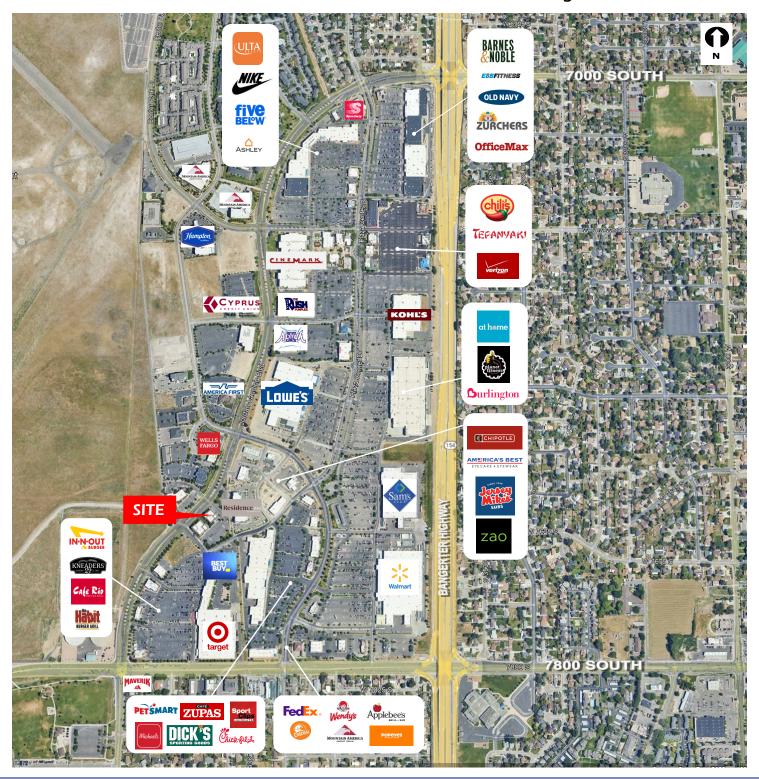

## **Property Information:**

- Total Available: 1,500 3,000 RSF
- 5/1000 Parking Ratio
- ADA accessible with elevator
- 24/7 Security Card Access
- Monument Sign Available
- Easy Access to Bangerter Highway on 7000 and 7800 South
- Near Jordan Landing, retail, and restaurants
- NNN's are \$6.00/SF