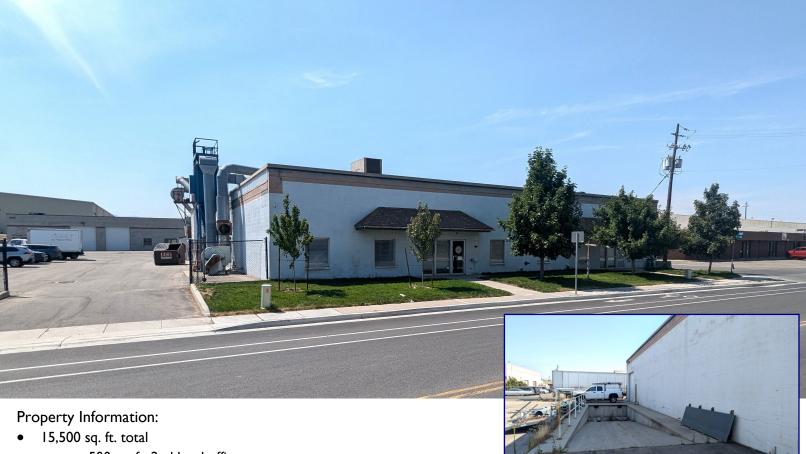

## Warehouse

3618 South 500 West | South Salt Lake | Utah | 84115

- 500 sq. ft. 2nd level office
- I,900 sq. ft. main level office/break room
- 13,100 sq. ft. warehouse
- (1) 12' x 12' GL door
- (I) I4' x I2' GL door
- (I) 10' x 10' GL door
- Dock Well
- 15.5' Clear Height
- I20/240v 3 Phase 800 Amps (400/200/200 amp panels)
- Fire Sprinklers
- 17 parking stalls

#### Additional Information:

- Two Dust Collection Systems
- Air Filtration Unit
- Air Compressor and lines
- 10' x 20' Paint Booth
- Breakroom
- 2nd Level storage not included in SF
- Easy Access to I-15 at 3300 South
- Flex Zone