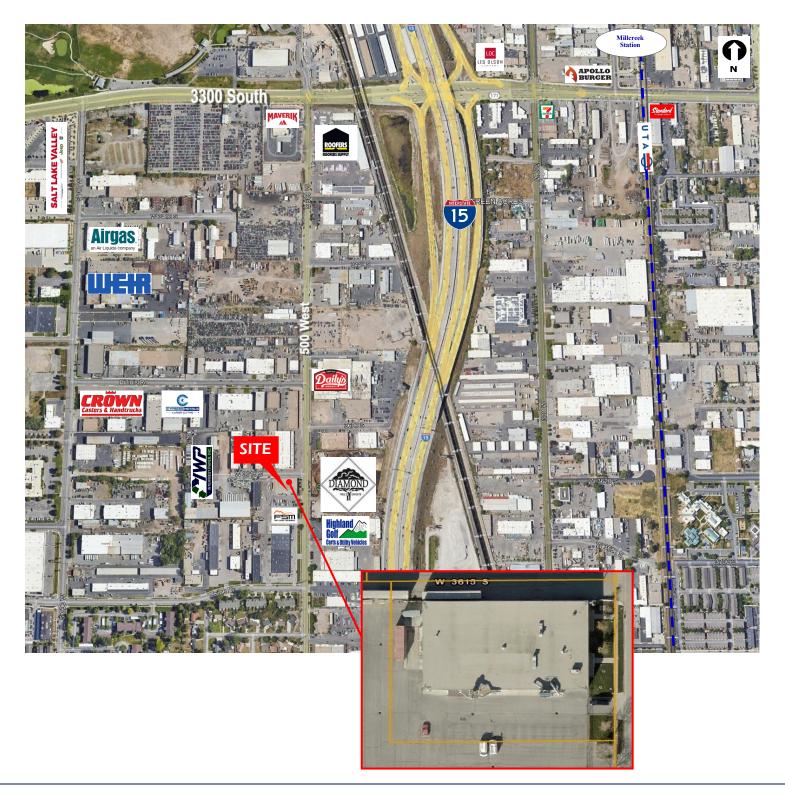

### 3618 South 500 West, South Salt Lake Utah

## 3618 South 500 West, South Salt Lake Utah