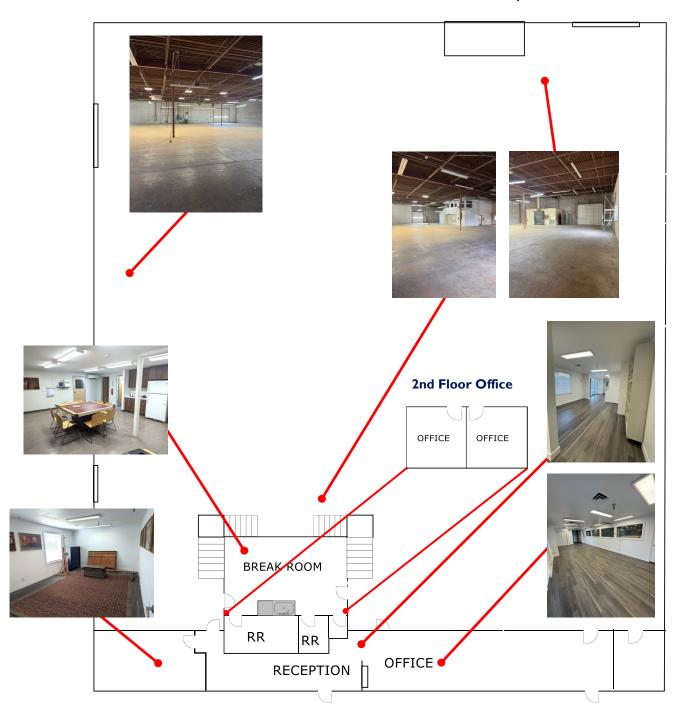

## Warehouse

3618 South 500 West | South Salt Lake | Utah | 84115

- 500 sq. ft. 2nd level office
- I,900 sq. ft. main level office/break room
- 13,100 sq. ft. warehouse
- (1) 12' x 12' GL door
- (I) I4' x I2' GL door
- (I) 10' x 10' GL door
- Dock Well
- 15.5' Clear Height
- I20/240v 3 Phase 800 Amps (400/200/200 amp panels)
- Fire Sprinklers
- 17 parking stalls

#### Additional Information:

- Two Dust Collection Systems
- Air Filtration Unit
- Air Compressor and lines
- 10' x 20' Paint Booth
- Breakroom
- 2nd Level storage not included in SF
- Easy Access to I-15 at 3300 South
- Flex Zone