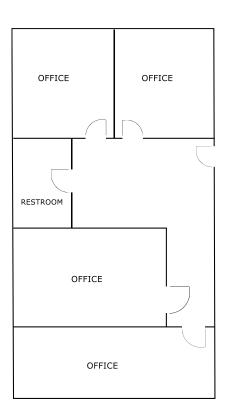

ivate Restrooms
- Basement Entrance
- Close to Third District Court and West Jordan City Offices
- Near restaurants and retail outlets
- Building visible on Redwood Road
- Easy Access to I-15 at 9000 South
- Zoned Professional Office (PO)

| Demographics                | I Mile   | 3 Miles  |
|-----------------------------|----------|----------|
| Population                  | 13,935   | 113,319  |
| Households                  | 4,790    | 38,052   |
| Median Household Income     | \$83,920 | \$84,741 |
| Population Growth 2023-2028 | 1.89%    | 3.07%    |

Sale Price: \$630,000

#### CONTACT:



## Office

#### 8831 S Redwood Road Suite D

#### **Main Floor**









#### Basement









#### **CONTACT:**



## Office

#### 2nd Floor







#### 2nd Floor







### CONTACT:











Suite D Basement

Suite D Main Level

Suite D Upper Level



#### CONTACT:









#### CONTACT: