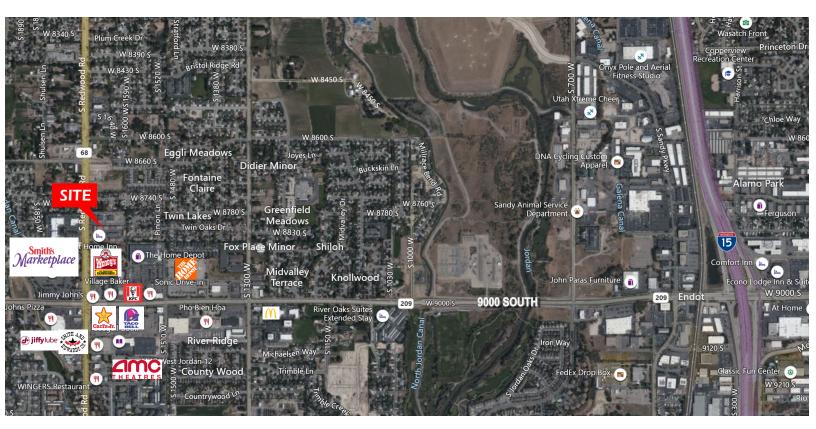

### Office - Professional Plaza

8831 South Redwood Road, Suite D West Jordan Utah 84088

#### Property Information:

- 2.877 SF Total
  - 1,918 SF Main/Level Basement Suite
  - 959 SF Upper Level Suite
- Desirable end unit with added natural light
- 3 Private Restrooms
- Basement Entrance
- Close to Third District Court and West Jordan City Offices
- Near restaurants and retail outlets
- Building visible on Redwood Road
- Easy Access to I-15 at 9000 South
- Zoned Professional Office (PO)

#### 8831 S Redwood Road Suite D