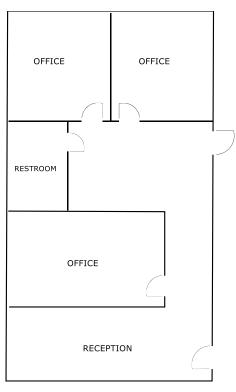

Private Restrooms
- Basement Entrance
- Close to Third District Court and West Jordan City Offices
- Near restaurants and retail outlets
- Building visible on Redwood Road
- Easy Access to I-15 at 9000 South
- Zoned Professional Office (PO)

| Demographics                | I Mile   | 3 Miles  |
|-----------------------------|----------|----------|
| Population                  | 13,935   | 113,319  |
| Households                  | 4,790    | 38,052   |
| Median Household Income     | \$83,920 | \$84,741 |
| Population Growth 2023-2028 | 1.89%    | 3.07%    |

Sale Price: \$630,000

#### CONTACT:



## Office

#### 8831 S Redwood Road Suite D

#### **Main Floor**









#### Basement









#### **CONTACT:**



## Office

#### 2nd Floor







#### 2nd Floor







### CONTACT:











Suite D Basement

Suite D Main Level

Suite D Upper Level



#### CONTACT:









#### CONTACT: