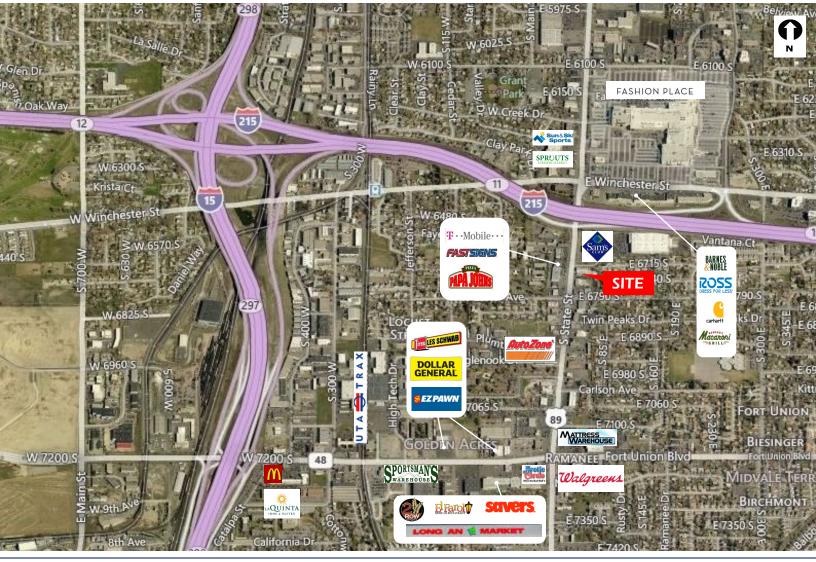

## Riddle Plaza

- Former mobile phone store
- High retail traffic area
- On State Street
- Pylon Signage
- Electronic LED Sign also available
- Easy Access to I-215 and I-15
- Near Fashion Place Mall
- Tenant Improvements Negotiable
- Traffic Counts: 31,000 AADT 2023