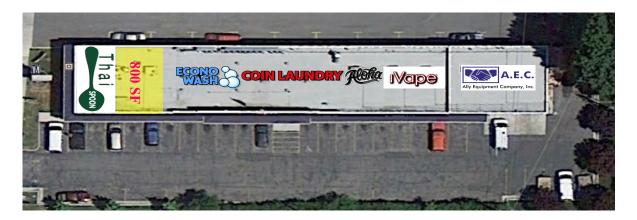

## Riddle Plaza

- Former mobile phone store
- High retail traffic area
- On State Street
- Pylon Signage
- Electronic LED Sign also available
- Easy Access to I-215 and I-15
- Near Fashion Place Mall
- Tenant Improvements Negotiable
- Traffic Counts: 31,000 AADT 2023