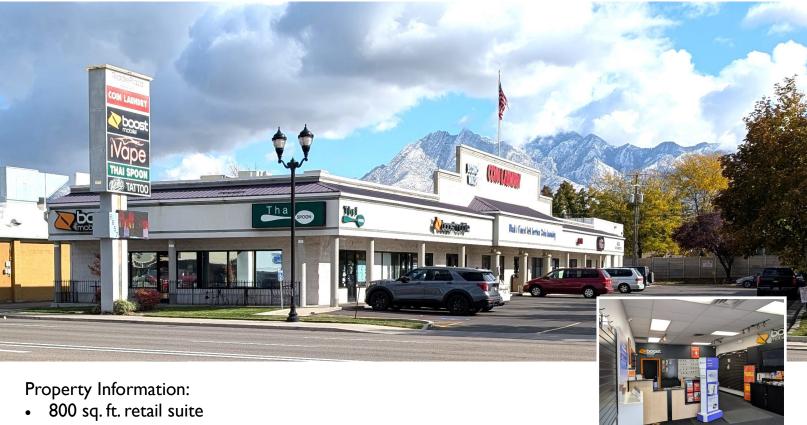

## Riddle Plaza

- Former mobile phone store
- High retail traffic area
- On State Street
- Pylon Signage
- Electronic LED Sign also available
- Easy Access to I-215 and I-15
- Near Fashion Place Mall
- Tenant Improvements Negotiable
- Traffic Counts: 31,000 AADT 2023

Lease Rate: \$2,000/month MG