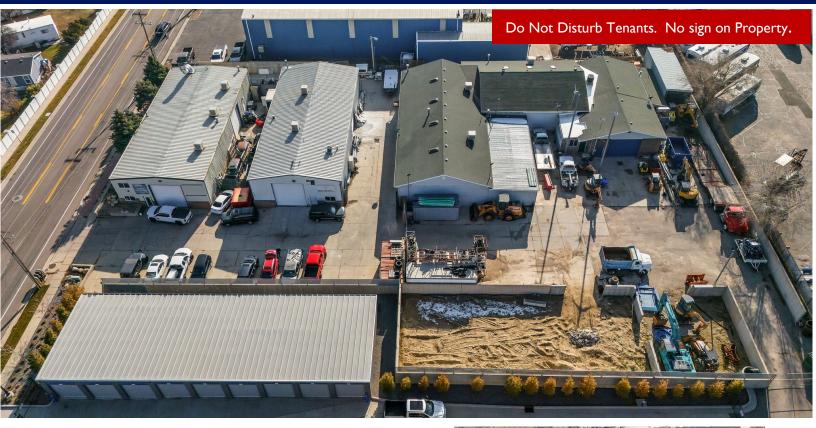

# **FOR SALE** Industrial Multi - Tenant or Owner/User

8480 South 4000 West | West Jordan | Utah | 84088

**Property Information:** 

- 17,538 Total Square Feet
- 1.26 Acres
- 3 Separate buildings and 2 storage units .
- Fenced Yard .
- 208 Volt, 200 Amp, 3 Phase in Units 1-4
- 12'-14' Clear Height in Warehouses
- 25' Access Easement to 8380 South
- Near Jordan Landing
- **Easy Access to Bangerter Highway**
- Ideal Investment Property for Owner User **Occupying Portion**

#### CONTACT:

Stew Knight 801.913.4990 stew@knirea.com knirea.com

Sale Price: \$3,700,000