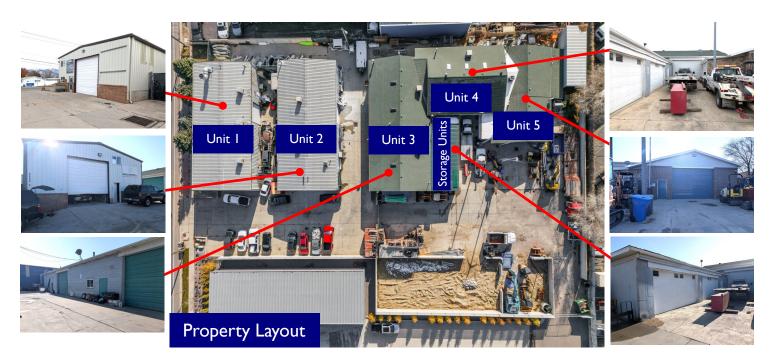

### BUILDINGS

| Total Size: | Warehouse: 14,198 SF<br>Office: 2,260 SF<br>Storage Units: 1,080 SF |
|-------------|---------------------------------------------------------------------|
| Unit 1      | 3,900 SF Total                                                      |

- 3,300 SF warehouse/600 SF stacked office (2) 12' x 14' GL Door
- Unit 2 4,000 SF Total 3,200 SF warehouse/800 SF stacked office (1) 12' x 14' GL Door (1) 10' x 12' GL Door
- Unit 3 3,690 SF Total 3,390 SF warehouse/300 SF office/storage (2) 12'x 12' GL Door

Units 1 to 4 : M-to-M Tenants Unit 5: Owner Occupied Storage Units: M-to-M

#### CONTACT:

Stew Knight 801.913.4990 stew@knirea.com knirea.com

| Unit 4 | 2,280 SF Total                   |
|--------|----------------------------------|
|        | 2,040 SF warehouse/240 SF office |
|        | (1) 12′x 14′ GL Door             |

Unit 5 2,588 SF Total 2,268 SF warehouse/320 SF office (1) 12'x 12' GL Door

Storage Units Two 540 SF Units with 14'x10' GL Doors