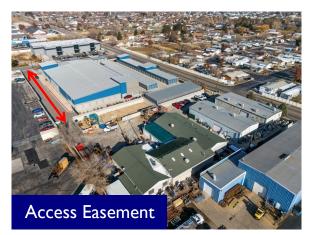

# **FOR SALE** Industrial Multi - Tenant or Owner/User

8480 South 4000 West | West Jordan | Utah | 84088

**Property Information:** 

- 17,538 Total Square Feet
- 1.26 Acres
- 3 Separate buildings and 2 storage units .
- Fenced Yard .
- 208 Volt, 200 Amp, 3 Phase in Units 1-4
- 12'-14' Clear Height in Warehouses
- 25' Access Easement to 8380 South
- Near Jordan Landing
- **Easy Access to Bangerter Highway**
- Ideal Investment Property for Owner User **Occupying Portion**