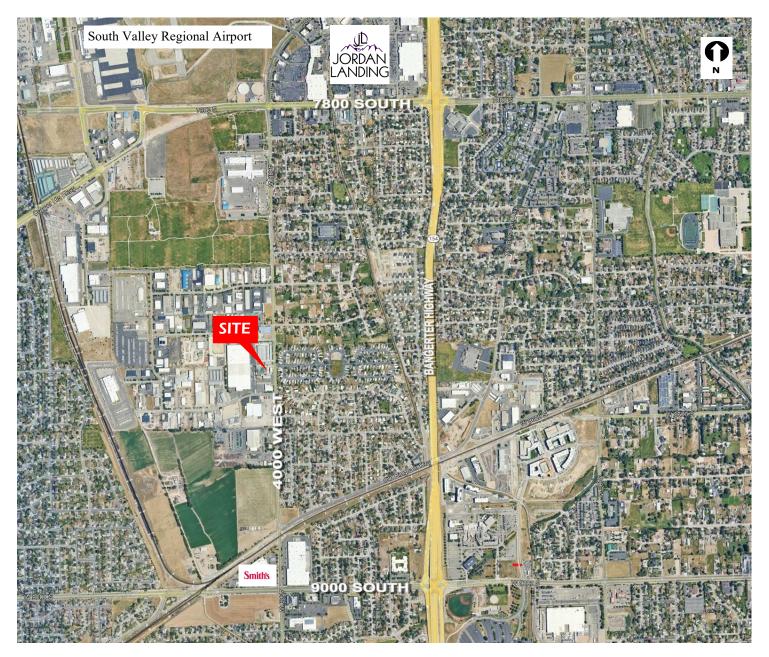

# **FOR SALE** Industrial Multi - Tenant or Owner/User

8480 South 4000 West | West Jordan | Utah | 84088

**Property Information:** 

- 17,538 Total Square Feet
- 1.26 Acres
- 3 Separate buildings and 2 storage units .
- Fenced Yard .
- 208 Volt, 200 Amp, 3 Phase in Units 1-4
- 12'-14' Clear Height in Warehouses
- 25' Access Easement to 8380 South
- Near Jordan Landing
- **Easy Access to Bangerter Highway**
- Ideal Investment Property for Owner User **Occupying Portion**

#### 8480 South 4000 West, West Jordan Utah

CONTACT:

Stew Knight 801.913.4990 stew@knirea.com knirea.com

This statement, with the information it contains, is given with the understanding that all negotiations relating to the sale, purchase, or lease of the property described above shall be conducted through this office. The above information, while not guaranteed, has been secured from sources we believe to be reliable. Buyer or tenant to verify the square footage.