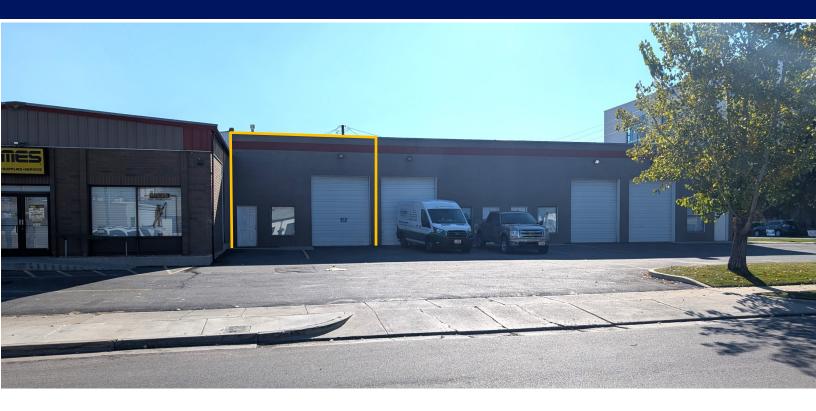

## Warehouse

4125 South Main Street, Suite D Millcreek Utah 84107

#### **Property Information:**

- 1,952 sq. ft. total
  - 272 sq. ft. 2nd level office
  - 250 sq. ft. main level office
  - 1,430 sq. ft. warehouse
- 2 parking stalls
- (I) 10' x 12' GL Door
- 16' Clear Height
- Great Central Salt Lake Valley location
- Easy Access to 1-15
- NO AUTO SALES, REPAIR, or DETAILING USES