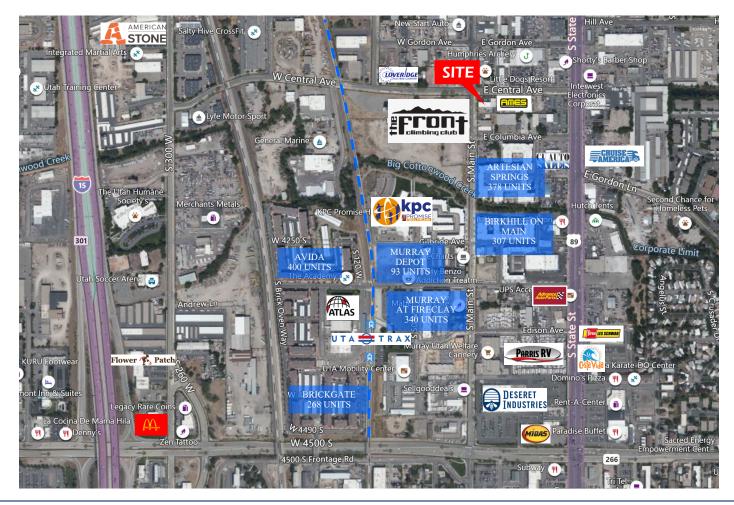

## **Property Information:**

- 1,952 sq. ft. total
  - 272 sq. ft. 2nd level office
  - 250 sq. ft. main level office
  - 1,430 sq. ft. warehouse
- 2 parking stalls
- (I) 10' x 12' GL Door
- 16' Clear Height
- Great Central Salt Lake Valley location
- Easy Access to 1-15
- NO AUTO SALES, REPAIR, or DETAILING USES

| Demographics | 2 Mile   | 5 Mile   | 10 Mile  |
|--------------|----------|----------|----------|
| Population   |          |          |          |
| 2024         | 69,401   | 393,298  | 946,917  |
| Households   |          |          |          |
| 2024         | 28,374   | 150,289  | 337,650  |
| Income       |          |          |          |
| 2024         | \$55,241 | \$71,540 | \$77,713 |

#### CONTACT:

Stew Knight 801.913.4990 stew@knirea.com knirea.com

















#### CONTACT:

Stew Knight 801.913.4990 stew@knirea.com knirea.com