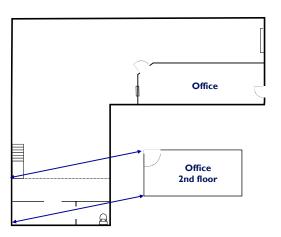

#### **Property Information:**

- 1,952 sq. ft. total
  - 272 sq. ft. 2nd level office
  - 250 sq. ft. main level office
  - 1,430 sq. ft. warehouse
- 2 parking stalls
- (I) 10' x 12' GL Door
- 16' Clear Height
- Great Central Salt Lake Valley location
- Easy Access to 1-15
- NO AUTO SALES, REPAIR, or DETAILING USES