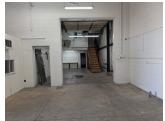

#### **Property Information:**

- 1,952 sq. ft. total
  - 272 sq. ft. 2nd level office
  - 250 sq. ft. main level office
  - 1,430 sq. ft. warehouse
- 2 parking stalls
- (I) 10' x 12' GL Door
- 16' Clear Height
- Great Central Salt Lake Valley location
- Easy Access to 1-15
- NO AUTO SALES, REPAIR, or DETAILING USES