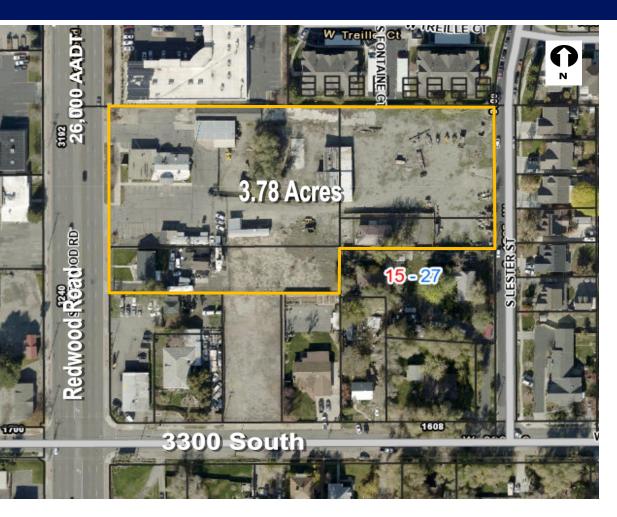

### **Property Information:**

- 3.78 Acres Total
  - Concept Site Plan 1: .51 acre pad with 32 townhome units
  - Concept Site Plan 2: .45 acre pad and .46 acre pad with 28 townhome units
- UTA Trax Station (Redwood Junction) within walking distance
- Within minutes of I-215 at 3500 South and SR 201 on Redwood Rd
- Near Valley Fair Mall, Maverick Center, Megaplex Theaters, Lucky, restaurants, retail, and banks.

KREA CURRENT PROPERTY INFORMATION

3201 South Redwood Road, WVC UT 84119

3201 South Redwood Road, WVC UT 84119

3201 South Redwood Road, WVC UT 84119