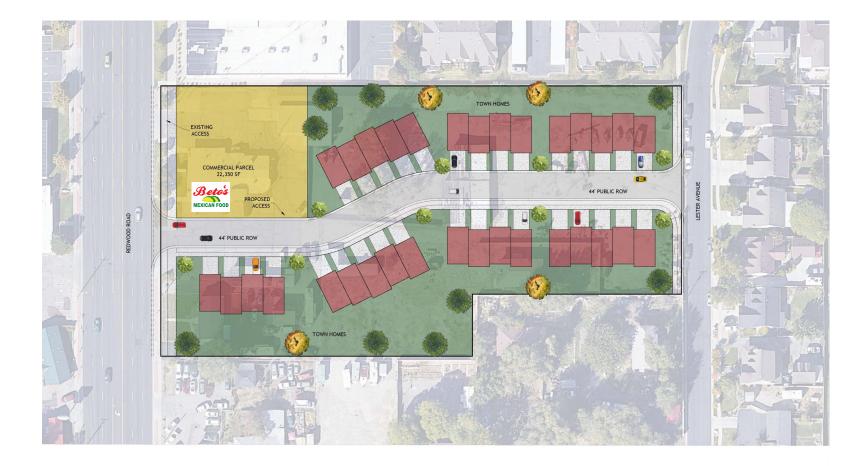

### **Property Information:**

- 3.78 Acres Total
  - Concept Site Plan 1: .51 acre pad with 32 townhome units
  - Concept Site Plan 2: .45 acre pad and .46 acre pad with 28 townhome units
- UTA Trax Station (Redwood Junction) within walking distance
- Within minutes of I-215 at 3500 South and SR 201 on Redwood Rd
- Near Valley Fair Mall, Maverick Center, Megaplex Theaters, Lucky, restaurants, retail, and banks.