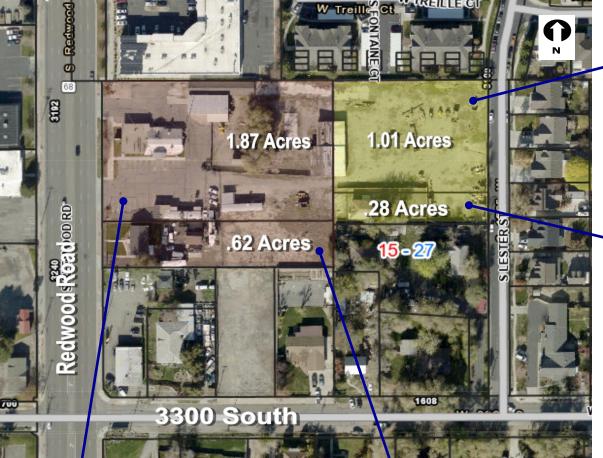

#### 1.01 Acre Parcel Information

- Tax I.D. 15-27-401-014
- Adjacent to Lester Street
- One curb cut
- Zoned R-1-12 (Residential, 12,000 SF lots)

#### .28 Acre Parcel Information

- Tax I.D. 15-27-401-015
- Adjacent to Lester Street
- Zoned R-1-12 (Residential, 12,000 SF lots)

#### 1.87 Acre Parcel Information

- 3201 South Redwood Rd
- Tax I.D. 15-27-401-004
- Approx. 235 ft. of frontage on Redwood Rd
- Two curb cuts (+/- 50 feet and 31 feet)
- Zoned C-2 (General Commercial)
- 3,482 SF operating Beto's Mexican Restaurant

#### .62 Acre Parcel Information

- 3259 South Redwood Rd
- Tax I.D. 15-27-401-005
- Approx. 75 ft. of frontage on Redwood Rd
- One curb cut
- Zoned C-2 (General Commercial)
- 1,274 SF house with month to month tenant