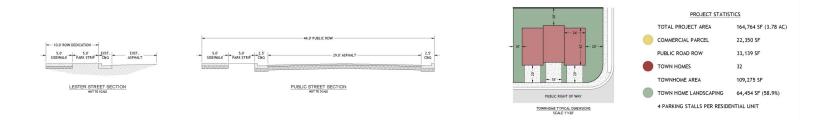

### **Property Information:**

- 3.78 Acres Total
  - Concept Site Plan 1: .51 acre pad with 32 townhome units
  - Concept Site Plan 2: .45 acre pad and .46 acre pad with 28 townhome units
- UTA Trax Station (Redwood Junction) within walking distance
- Within minutes of I-215 at 3500 South and SR 201 on Redwood Rd
- Near Valley Fair Mall, Maverick Center, Megaplex Theaters, Lucky, restaurants, retail, and banks.