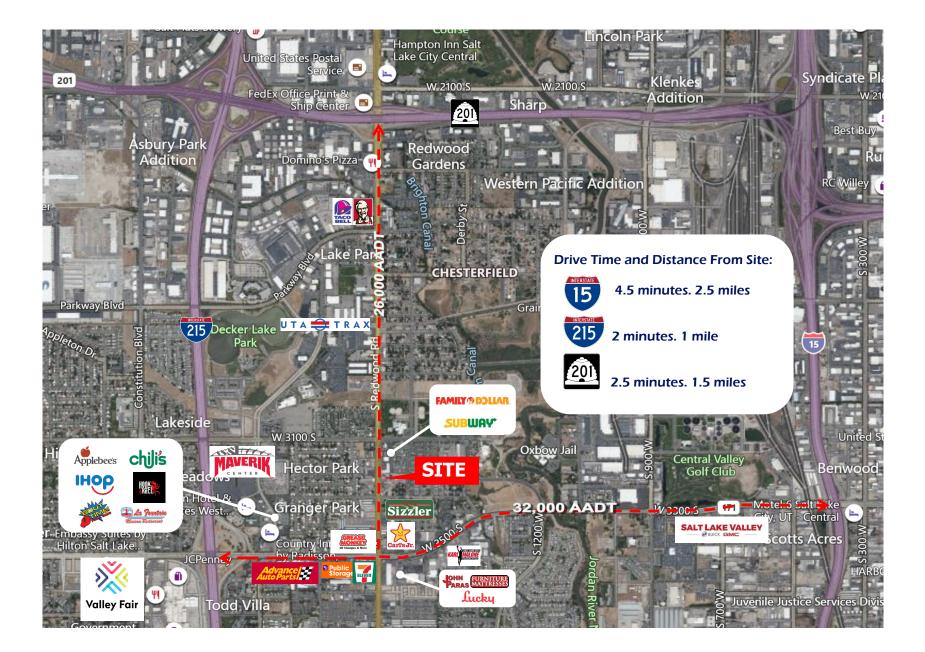

### **Property Information:**

- 3.78 Acres Total
  - Concept Site Plan 1: .51 acre pad with 32 townhome units
  - Concept Site Plan 2: .45 acre pad and .46 acre pad with 28 townhome units
- UTA Trax Station (Redwood Junction) within walking distance
- Within minutes of I-215 at 3500 South and SR 201 on Redwood Rd
- Near Valley Fair Mall, Maverick Center, Megaplex Theaters, Lucky, restaurants, retail, and banks.