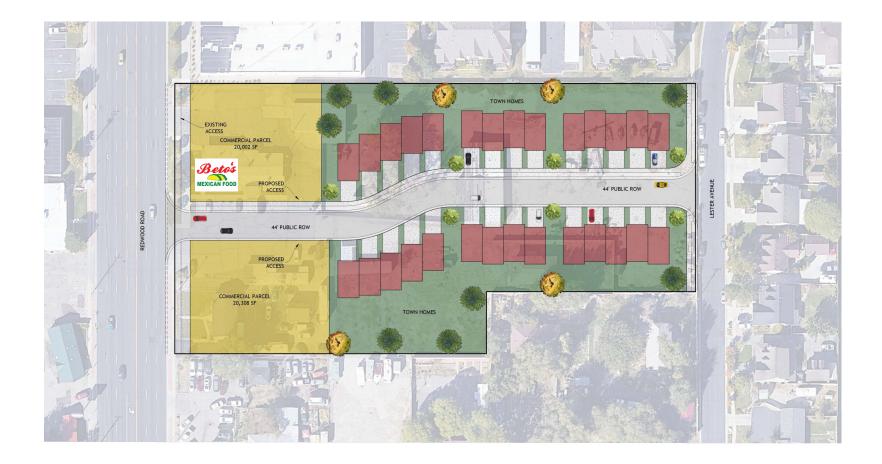

### **Property Information:**

- 3.78 Acres Total
  - Concept Site Plan 1: .51 acre pad with 32 townhome units
  - Concept Site Plan 2: .45 acre pad and .46 acre pad with 28 townhome units
- UTA Trax Station (Redwood Junction) within walking distance
- Within minutes of I-215 at 3500 South and SR 201 on Redwood Rd
- Near Valley Fair Mall, Maverick Center, Megaplex Theaters, Lucky, restaurants, retail, and banks.