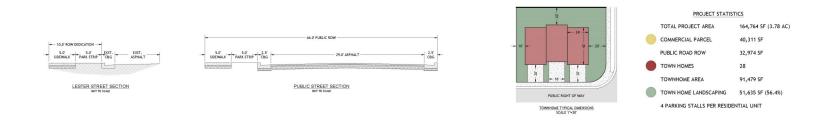

### **Property Information:**

- 3.78 Acres Total
  - Concept Site Plan 1: .51 acre pad with 32 townhome units
  - Concept Site Plan 2: .45 acre pad and .46 acre pad with 28 townhome units
- UTA Trax Station (Redwood Junction) within walking distance
- Within minutes of I-215 at 3500 South and SR 201 on Redwood Rd
- Near Valley Fair Mall, Maverick Center, Megaplex Theaters, Lucky, restaurants, retail, and banks.