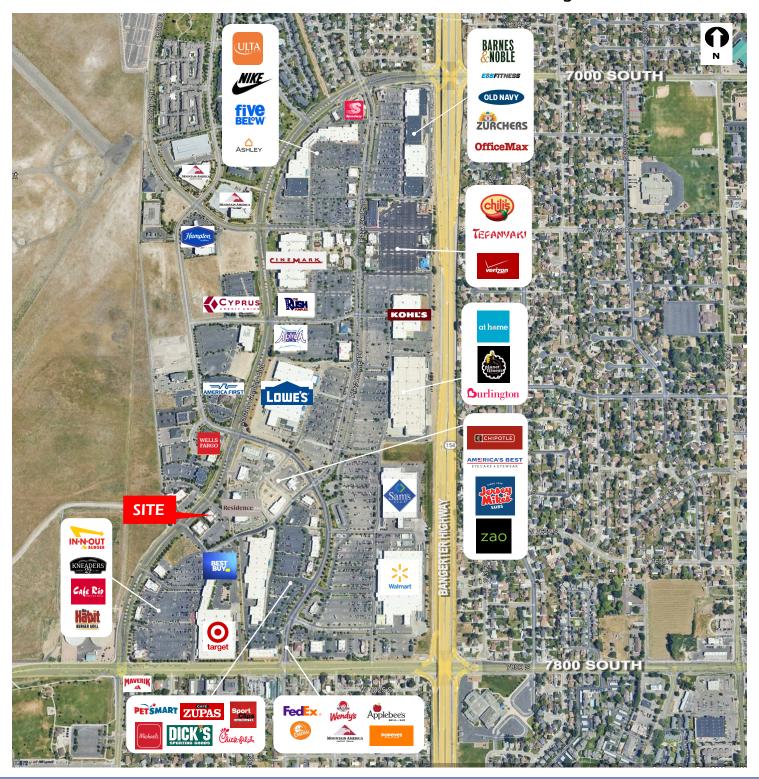

## **Property Information:**

- Total Available: 1,500 4,166 RSF
- 5/1000 Parking Ratio
- ADA accessible with elevator
- 24/7 Security Card Access
- Monument Sign Available
- Easy Access to Bangerter Highway on 7000 and 7800 South
- Near Jordan Landing, retail, and restaurants
- NNN's are \$6.00/SF