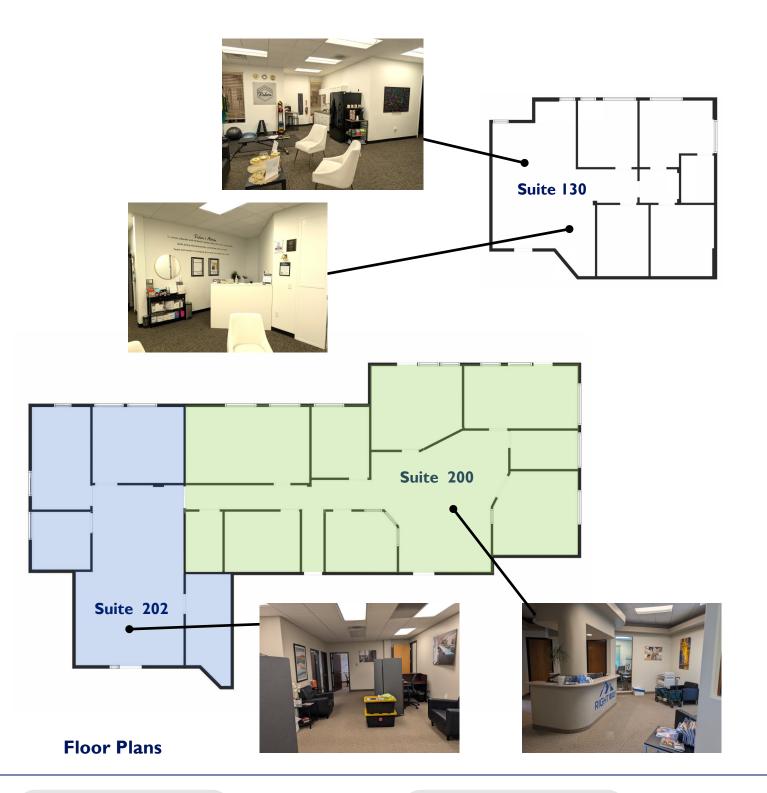

- 2,666 RSF
- 8 offices
- Reception
- Breakroom
- Outdoor Deck
- Suite 130
  - 1,500 RSF
  - 4 offices
  - Reception with kitchenette
  - Private Bathroom
  - Sinks in 2 offices

<u>Suite 202</u>

Lease Rate: \$15.00 /sq. ft. NNN

- 1,500 RSF
- 3 offices
- Open area
- Breakroom