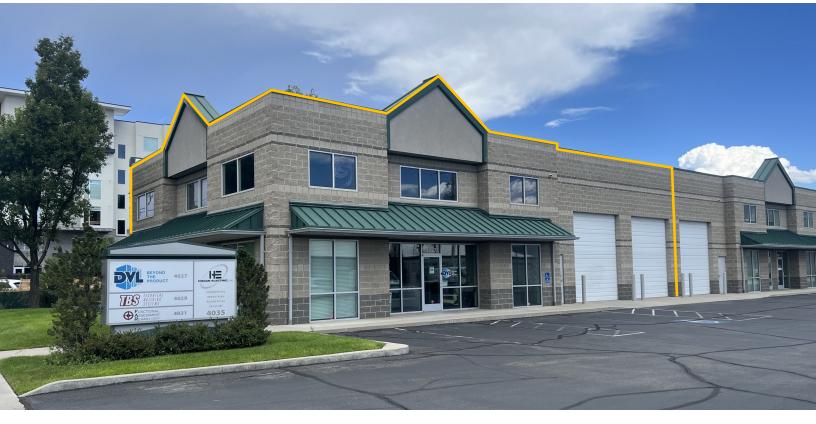

### Flex Warehouse

4027 South Main Street, Millcreek Utah 84107

#### **Property Information:**

- 3,815 sq. ft. total
  - 2,068 sq. ft. office including 6 offices, 2 restrooms/shower, conference room and breakroom
  - 1,747 sq. ft. warehouse
- High-Profile Clean Flex Warehouse
- Exceptional interior finishes
- (2) 12' x 14' ground level doors with electric opener
- 18' Clear Height
- 120/208V 200 Amp and 480/277V 200 Amp 3 Phase Power
- Skylights
- No auto or vehicle sales, repair, or detailing use

#### Additional Information:

- Zoned M
- Monument Sign Available
- Easy Access to I-15 at 4500 South