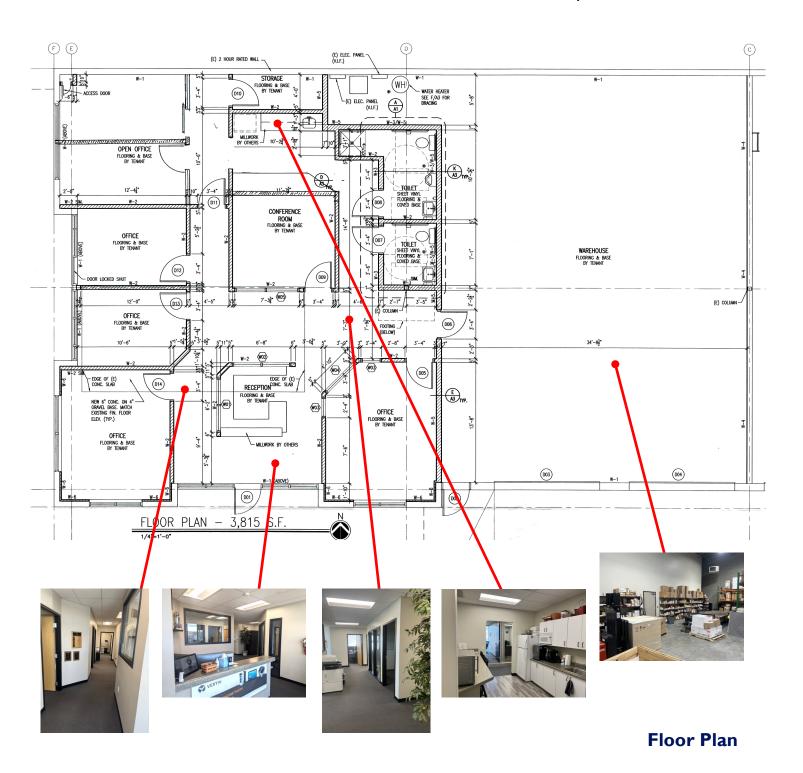

#### **Property Information:**

- 3,815 sq. ft. total
  - 2,068 sq. ft. office including 6 offices, 2 restrooms/shower, conference room and breakroom
  - 1,747 sq. ft. warehouse
- High-Profile Clean Flex Warehouse
- Exceptional interior finishes
- (2) 12' x 14' ground level doors with electric opener
- 18' Clear Height
- 120/208V 200 Amp and 480/277V 200 Amp 3 Phase Power
- Skylights
- No auto or vehicle sales, repair, or detailing use