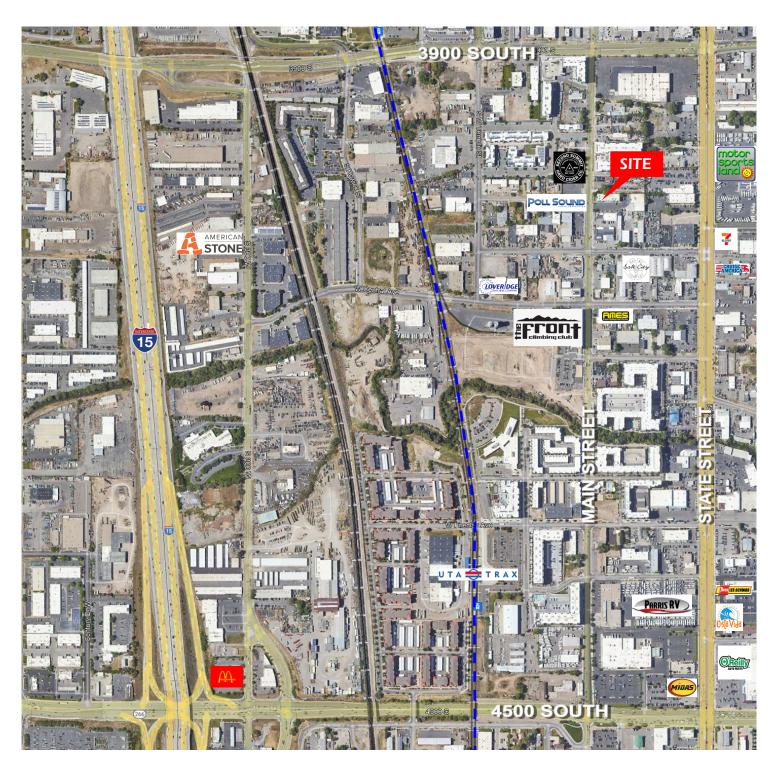

#### Additional Information:

- Zoned M
- Monument Sign Available
- Easy Access to I-15 at 4500 South