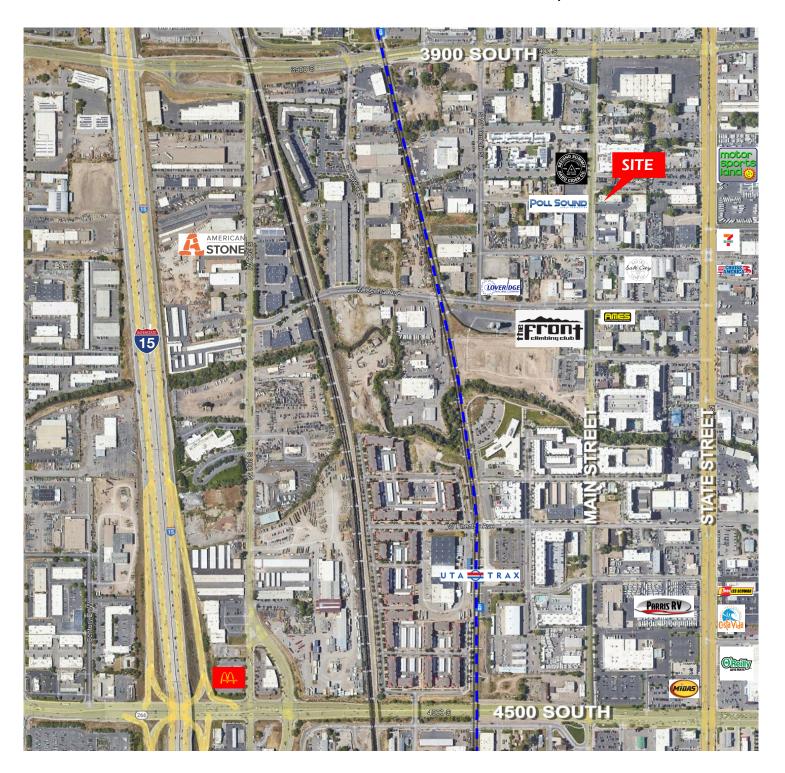

#### Additional Information:

- Zoned M
- Monument Sign Available
- Easy Access to I-15 at 4500 South