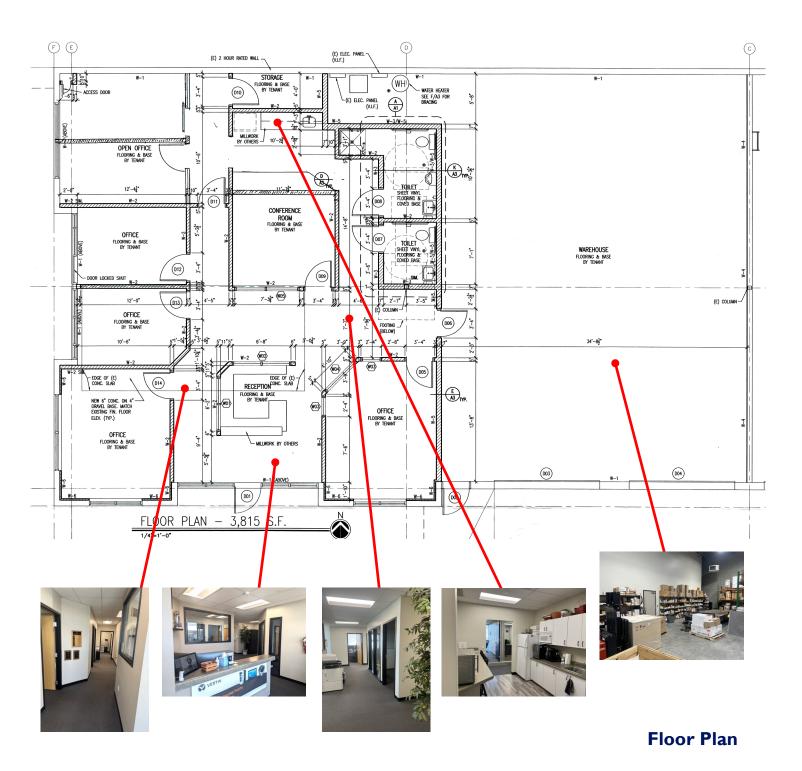

### Property Information:

- 3,815 sq. ft. total
  - 2,068 sq. ft. office including 6 offices, 2 restrooms, conference room and breakroom
  - 1,747 sq. ft. warehouse
- High-Profile Clean Flex Warehouse
- Exceptional interior finishes
- (2) 12' x 14' ground level doors with electric opener
- 18' Clear Height
- I20/208V 200 Amp and 480/277V 200 Amp 3 Phase Power
- Skylights
- No auto or vehicle sales, repair, or detailing use

## Flex Warehouse

### 4027 South Main Street, Millcreek Utah