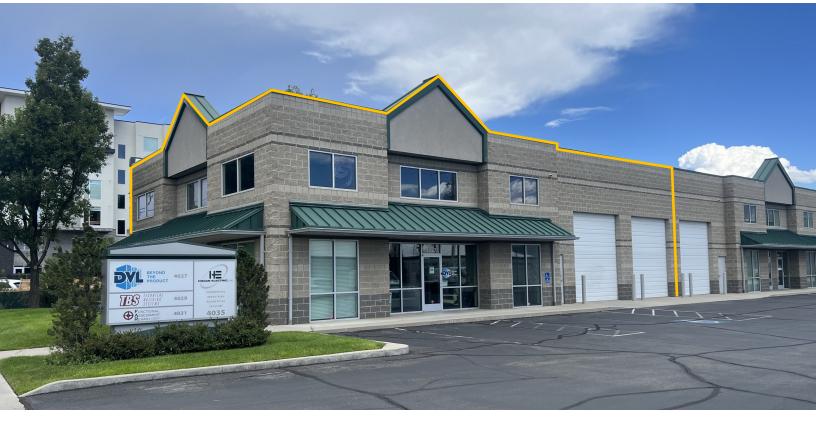

### Flex Warehouse

4027 South Main Street, Millcreek Utah 84107

### Property Information:

- 3,815 sq. ft. total
  - 2,068 sq. ft. office including 6 offices, 2 restrooms, conference room and breakroom
  - 1,747 sq. ft. warehouse
- High-Profile Clean Flex Warehouse
- Exceptional interior finishes
- (2) 12' x 14' ground level doors with electric opener
- 18' Clear Height
- I20/208V 200 Amp and 480/277V 200 Amp 3 Phase Power
- Skylights
- No auto or vehicle sales, repair, or detailing use